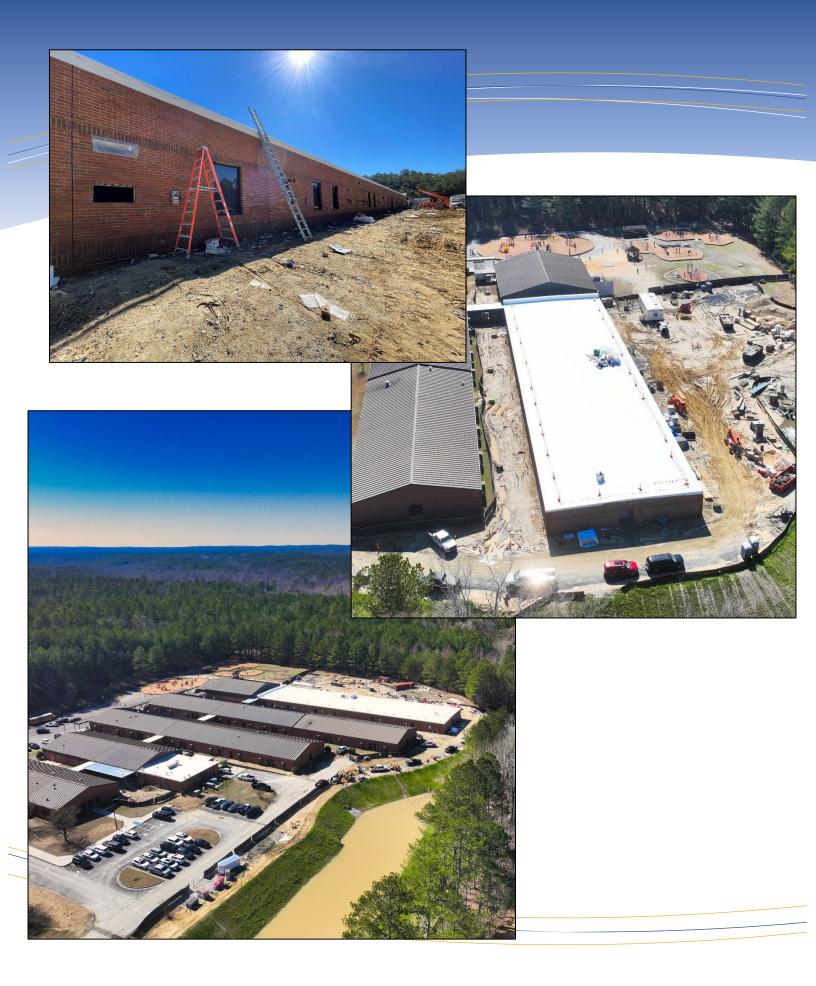

## Project Update

Roofing, exterior brick, and windows completed on addition. This work is still ongoing on cafeteria addition. Interior mechanical and electrical underway.

Greystone is onsite completing permanent power installation.

#### What's Next:

Permanent power will allow start-up of HVAC and interior finishes will begin.

| Project Financial Update                     | February 2025      |
|----------------------------------------------|--------------------|
| GMP (BOE Presented 7.9.24, Approved 7.23.24) | \$8,914,253        |
| Architect (5.5%)                             | \$490,284          |
| Pre-Construction (2.0%)                      | \$178,285          |
| Furniture, Fixtures & Equipment (6.0%)       | \$534 <i>,</i> 855 |
| Technology (2.0%)                            | \$178,285          |
| Total Budget (Cash Flow)                     | \$10,295,962       |
| Paid to Date                                 | \$5,684,059        |
| % Paid to Date                               | 55%                |
| Remaining Contingency                        | \$348,627          |
| % Used to Date                               | 23%                |
| Funding Sources                              | \$10,295,962       |
| Construction Fund                            | \$10,295,962       |